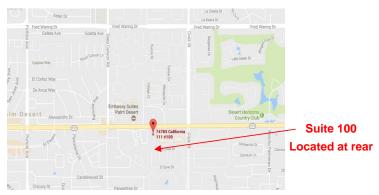

## **Indian Wells - Hours of Operation**

Mon thru Fri 9:00 AM to 5:00 PM

**MUST** call for appointment

Valid State ID and Insurance Information will be Required at Time of Service if using insurance benefits.

Some weekends available, call ahead.

Located inside Executive Urgent Care 74785 Highway 111, Suite 100, Indian Wells

Oct-20